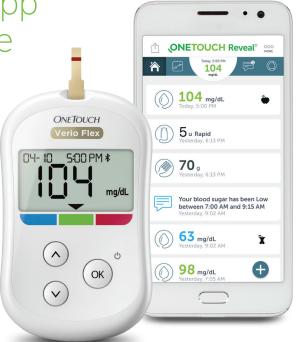

# The OneTouch Reveal<sup>®</sup> app changes the way you see your blood sugar

- Sync data, seamlessly, from your **OneTouch Verio Flex® meter** directly to your smartphone
- Draws a timeline of important blood sugar events and activities
- ColorSure<sup>™</sup> technology transforms data into quick visual snapshots that connect your blood sugar with food, insulin and activity
- Helps you see and share progress with your family, friends, or your trusted care network

**Timeline of** important events

Visual logbook

ONETOUCH 14 Day Overview an 20 119 -141 🕿 the second s 9-0 167\_142\_125

Devices

See and share **Progress Reports** 