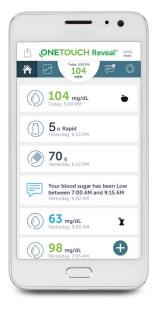

# The OneTouch Reveal<sup>®</sup> app changes the way you see your blood sugar

- Sync data, seamlessly, from your **OneTouch Verio Flex® meter** directly to your smartphone
- Draws a timeline of important blood sugar events and activities
- ColorSure<sup>™</sup> technology transforms data into quick visual snapshots that connect your blood sugar with food, insulin and activity
- Helps you see and share progress with your family, friends, or your trusted care network

**Timeline of** important events

Visual logbook

ONETOUCH 14 Day Overview an 20 119 -141 🕿 the second s 9-0 167\_142\_125

Devices

See and share **Progress Reports** 