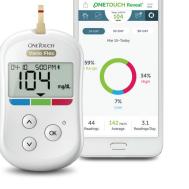

# The OneTouch Reveal<sup>®</sup> app changes the way you see your blood sugar

- Sync data, seamlessly, from your **OneTouch Verio Flex® meter** directly to your smartphone
- Draws a timeline of important blood sugar events and activities
- ColorSure<sup>™</sup> technology transforms data into quick visual snapshots that connect your blood sugar with food, insulin and activity
- Helps you see and share progress with your family, friends, or your trusted care network

**Timeline of** important events

Visual logbook

ONETOUCH 14 Day Overview an 20 119 -141 🕿 the second s 9-0 167\_142\_125

Devices

See and share **Progress Reports** 