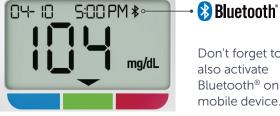

### 2. Activate Bluetooth<sup>®</sup> on your OneTouch Verio Flex<sup>®</sup> meter

- meter on
- same time to activate Bluetooth<sup>®</sup>

Don't forget to also activate Bluetooth® on your mobile device.